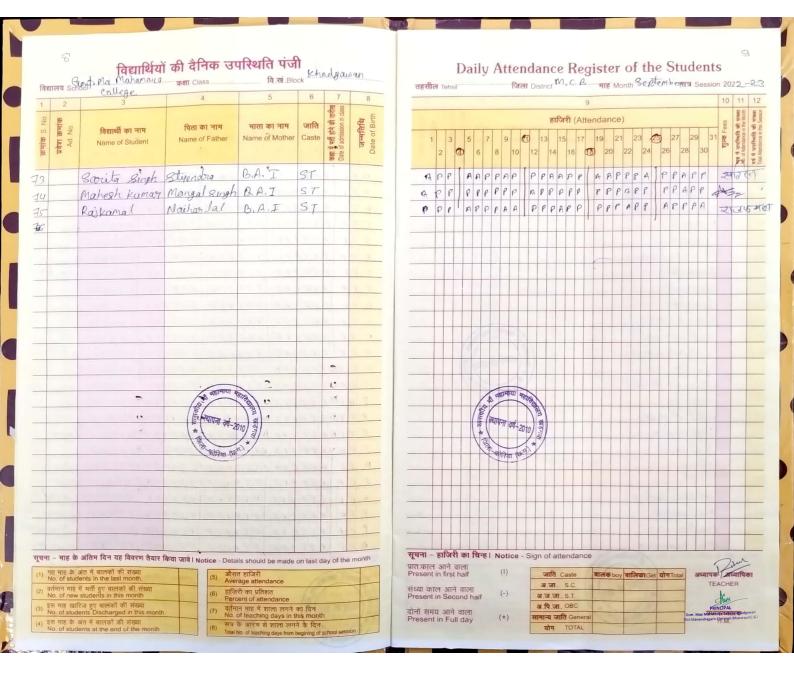

| विच          | ालय Schu                   | Geve MM. Celle                                                                               | की दैनिक उ<br>ट्र <sup>क्ता Class</sup> | ঝি.অBlo                                                                     | ck RF          | algo                                                      | ucar)                     |
|--------------|----------------------------|----------------------------------------------------------------------------------------------|-----------------------------------------|-----------------------------------------------------------------------------|----------------|-----------------------------------------------------------|---------------------------|
| 1            | 2                          | 3                                                                                            | 4                                       | 3                                                                           | 6              |                                                           | 8                         |
| TOTAL S. No. | प्रवेशा क्रमांक<br>Ad. No. | विद्यार्थी का नाम<br>Name of Student                                                         | रिता का नाम<br>Name of Father           | रहरी की नाग<br>भाता का माम<br>Name of Mother                                | 'জারি<br>Caste | च्या ने पर्दी होने की तारीज<br>Date of activescon in case | जन्मतिधि<br>Dale of Birth |
| 1.           |                            | Sumenchakum                                                                                  | Mahendra Si                             | igh B. Coma                                                                 | ST             |                                                           | 25 201                    |
| -            |                            |                                                                                              | Devlal                                  | Belona                                                                      | ST             |                                                           | 29 21                     |
| 2.           |                            | Sangeeta                                                                                     | Ansi Gumbli                             | Singh B.S. MI                                                               | ST             |                                                           | 37002                     |
| 3.           |                            | Santaulingh                                                                                  |                                         | as B.So. Art                                                                | ST             |                                                           | 0802                      |
| 4            |                            |                                                                                              | Rhu: Dul Sin                            |                                                                             | ST             |                                                           | 2102                      |
| 5.<br>6:     |                            | Loui Kant                                                                                    | Shri Karnelh                            | evi B.Sc April                                                              | ST             |                                                           | 11:500                    |
| 7.           |                            | Driyanka                                                                                     | Mahendros                               | MB.Sc.mid                                                                   | ST             |                                                           | 0211                      |
| 8.           |                            | Necly.                                                                                       | Phy Ram nata                            |                                                                             | OBC            |                                                           | 07.07                     |
| 9.           |                            | Dalip Sinde                                                                                  | dri lal                                 | B.Se. met                                                                   | ST             |                                                           | 22 239                    |
| 10.          |                            | Vineta                                                                                       | Shri Shu Khs                            | an BSc II'                                                                  | ST             |                                                           | 9 2000                    |
| 11.          |                            | Rangeeta                                                                                     | Calpratap                               | B Se pro                                                                    | ST             |                                                           | 01000                     |
| 12           |                            | Jantee                                                                                       | Shu balder                              | pse mrd                                                                     | ST             |                                                           | 15000                     |
| 13.          |                            | Roop Nanayan                                                                                 | peeporth                                | 6.Sc. m                                                                     | ST             |                                                           | 15000                     |
| 14           |                            | Manhati                                                                                      | Shi sanfial                             | BS INM                                                                      | ST             |                                                           | 23                        |
| 15.          |                            | fulmati                                                                                      | Shu burlhe                              | 6. B. C. Drd                                                                | ST             |                                                           | 15 276                    |
| 6            |                            | Manta                                                                                        | Shsidaliai                              | BI. MYC                                                                     | OBC            |                                                           | 12 2500                   |
| 17           |                            | funan                                                                                        | Spri Sector                             | · BAC. Drg                                                                  | Sr             | _                                                         | 212001                    |
| 18.          |                            | daja                                                                                         | subulul                                 | B.Sr. 11729                                                                 | OBC            | -                                                         | 3 200                     |
| ß            |                            | lov Eust                                                                                     | Shri Kalpalha                           | BAMM                                                                        | SC             |                                                           | 04                        |
| 20           |                            | Pany parte                                                                                   | Shricitghey                             | palpetersAT                                                                 | GEN            | _                                                         | 20000                     |
| 21.          |                            | Squibi                                                                                       | Shi Komlal                              | B.A MPY                                                                     | OT             | -                                                         | 28 (39)                   |
| 22           |                            | manishasing                                                                                  | a chair nave                            | an hugh fab                                                                 | eT             |                                                           | STOOT                     |
| 22           |                            | Neerenati                                                                                    | Shsiman tin                             | AD AIDA                                                                     | SRC.           | -                                                         | 1004                      |
| 22           | 1                          | KuHula .<br>इ अंतिम दिन यह विवरण तैयार                                                       | Shri Shyanta                            | L.B A (] ?"                                                                 | 100            | ay of the                                                 | month                     |
| गूच          | चत माह के                  | उंत में बालको की संख्या                                                                      |                                         | त हाजिरी                                                                    |                | -                                                         |                           |
| (1)          | No. of stu                 | dents in the last month.                                                                     |                                         | rage attendance<br>सी का प्रतिशत                                            |                |                                                           |                           |
| (2)          | No. of ne                  | ह में भर्ती हुए बालको की संख्या<br>w students in this month<br>प्रदेख हुए बालको की संख्या    | Pei                                     | cent of attendance<br>रान माह में काला लगने र                               | না বিন         |                                                           |                           |
| (1)          | No. of sta                 | प्रदिज हुए दालकों की संख्या<br>idents Discharged in this month<br>5 जंत में पालकों की संख्या |                                         | of teaching days in th<br>के आरभ से शाला लग-<br>No. of teaching days from b | के दिन         |                                                           |                           |