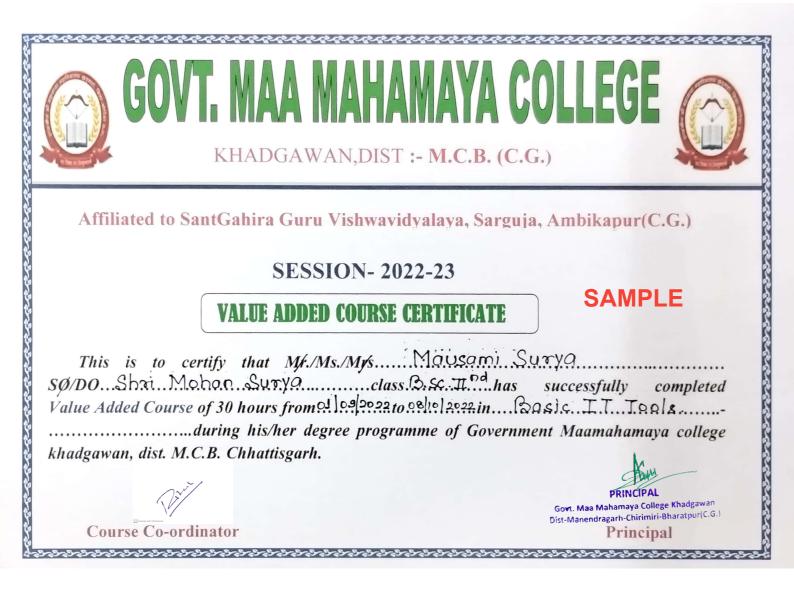

| शासकीय माँ महामाया महाविद्यालय खड़गवाँ,<br>जिला – मनेन्द्रगढ़–चिरमिरी–भरतपुर (छ.ग.)AFFILIATED TO SANT GAHIRA GURU UNIVERSITY, SARGUJA, AMBIKAPUR (C.G.)<br>EMAIL - govtnaveencollege@gmail.com<br>WEBSITE - http://govtmmcollegekhadgawan.in/ |                                                       |                                                    |                          |                                                  |                                                                     |                                                                                                                         |                                                                                |  |  |  |
|-----------------------------------------------------------------------------------------------------------------------------------------------------------------------------------------------------------------------------------------------|-------------------------------------------------------|----------------------------------------------------|--------------------------|--------------------------------------------------|---------------------------------------------------------------------|-------------------------------------------------------------------------------------------------------------------------|--------------------------------------------------------------------------------|--|--|--|
| Report of Value Added Programs<br><u>Session: 2022-23</u>                                                                                                                                                                                     |                                                       |                                                    |                          |                                                  |                                                                     |                                                                                                                         |                                                                                |  |  |  |
| Sl.<br>No.                                                                                                                                                                                                                                    | Name of Add<br>on /Certificate<br>programs<br>offered | No. of times<br>offered<br>during the<br>same year | Duration<br>of<br>course | Number of<br>students<br>enrolled in<br>the year | Number of<br>Students<br>completing<br>the<br>course in the<br>year | Purpose                                                                                                                 | Outcomes                                                                       |  |  |  |
| 01                                                                                                                                                                                                                                            | Basic IT Tool                                         | 1                                                  | 30 Hrs.                  | 75                                               | 75                                                                  | To enable students<br>develop IT skills<br>,basic computing<br>skills and enhance<br>their employability<br>in general. | Improve their IT skills and<br>analyse and present<br>information in a meaning |  |  |  |