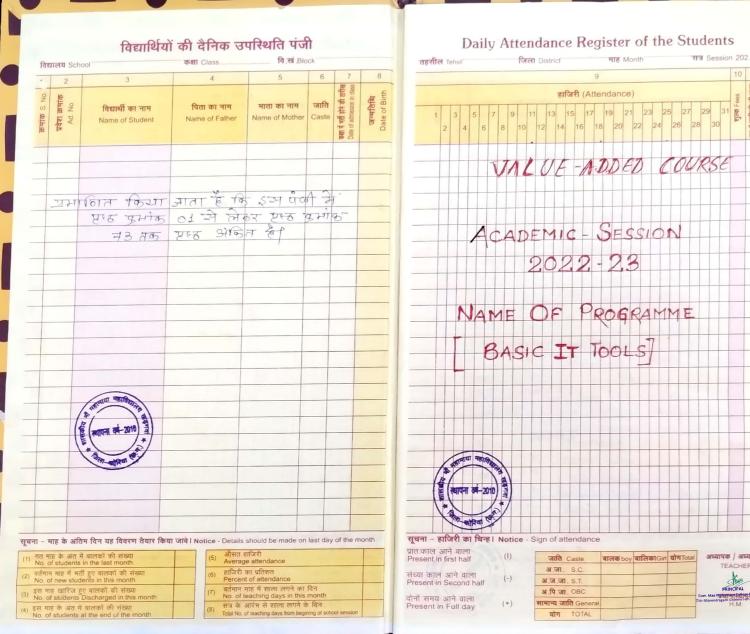

### / / सूचना / /

महाविद्यालय में शैक्षणिक सत्र 2021–22 में प्रवेशित समस्त नियमित विद्यार्थियों को सूचित किया जाता है कि शासन के निर्देशानुसार सत्र 2021–22 से विद्यार्थियों के कौशल विकास एवं गुणवत्ता उन्नयन हेतु महाविद्यालय द्वारा मूल्य वर्धित पाठ्यक्रम (Value added Course) आई.क्यू.ए.सी. (IQAC) से अनुमोदन पश्चात माह सितम्बर 2021 से प्रारंभ किया जा रहा है। पाठ्यक्रम संबंधित विभाग एवं पाठ्यक्रम प्रभारी के नाम निम्नानुसार है:-

| शासकीय माँ महामाया महाविद्यालय खड़गवाँ,<br>जिला – मनेन्द्रगढ़–चिरमिरी–भरतपुर (छ.ग.)AFFILIATED TO SANT GAHIRA GURU UNIVERSITY, SARGUJA, AMBIKAPUR (C.G.)<br>EMAIL - govtnaveencollege@gmail.com<br>WEBSITE - http://govtmmcollegekhadgawan.in/ |                                                       |                                                    |                          |                                                  |                                                                     |                                                                                                                         |                                                                                |  |  |  |
|-----------------------------------------------------------------------------------------------------------------------------------------------------------------------------------------------------------------------------------------------|-------------------------------------------------------|----------------------------------------------------|--------------------------|--------------------------------------------------|---------------------------------------------------------------------|-------------------------------------------------------------------------------------------------------------------------|--------------------------------------------------------------------------------|--|--|--|
| Report of Value Added Programs<br><u>Session: 2022-23</u>                                                                                                                                                                                     |                                                       |                                                    |                          |                                                  |                                                                     |                                                                                                                         |                                                                                |  |  |  |
| Sl.<br>No.                                                                                                                                                                                                                                    | Name of Add<br>on /Certificate<br>programs<br>offered | No. of times<br>offered<br>during the<br>same year | Duration<br>of<br>course | Number of<br>students<br>enrolled in<br>the year | Number of<br>Students<br>completing<br>the<br>course in the<br>year | Purpose                                                                                                                 | Outcomes                                                                       |  |  |  |
| 01                                                                                                                                                                                                                                            | Basic IT Tool                                         | 1                                                  | 30 Hrs.                  | 75                                               | 75                                                                  | To enable students<br>develop IT skills<br>,basic computing<br>skills and enhance<br>their employability<br>in general. | Improve their IT skills and<br>analyse and present<br>information in a meaning |  |  |  |