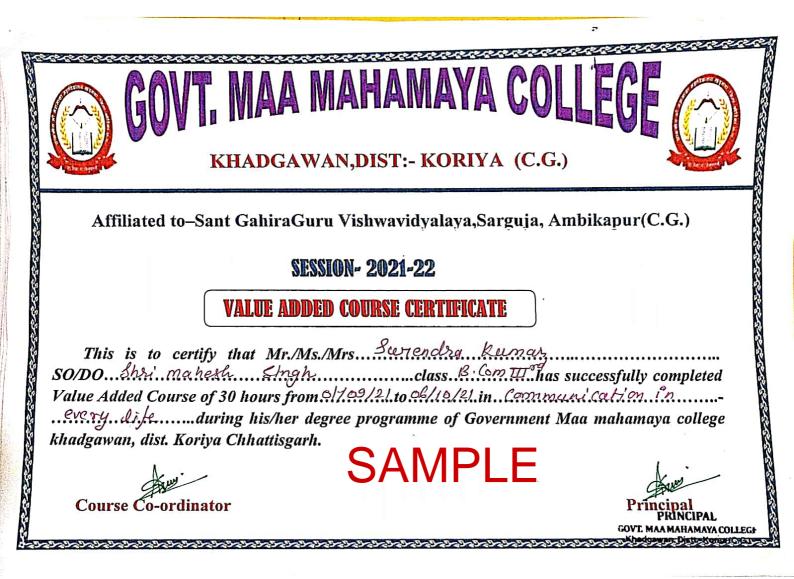

Name of department-Political scienceUG. Program-For all student'sName of value added course-Communication in everyday Life.

Name of the program co-ordinator Dr. Ajay Kumar Soni Principal incharge & Asst. Pro. Political science Govt. Maa Mahamaya College Khadgawan Distt. korea (C.G.)