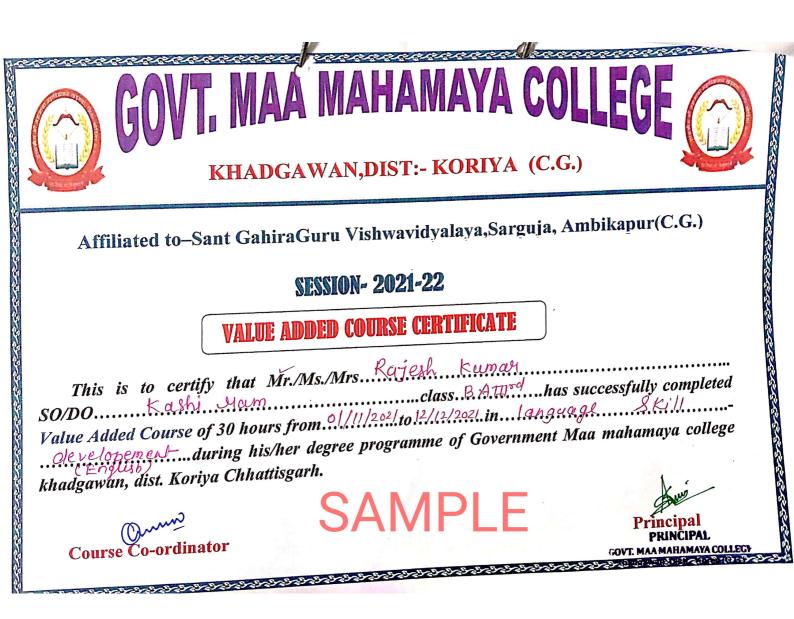

Name of department-Political scienceUG. Program-For all student'sName of value added course-Communication in everyday Life.

Name of the program co-ordinator Dr. Ajay Kumar Soni Principal incharge & Asst. Pro. Political science Govt. Maa Mahamaya College Khadgawan Distt. korea (C.G.)