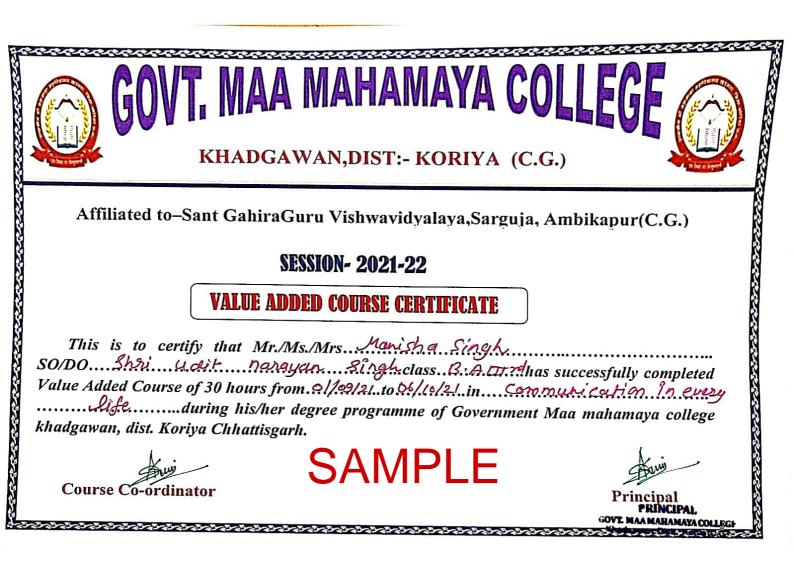

Name of department-Political scienceUG. Program-For all student'sName of value added course-Communication in everyday Life.

Name of the program co-ordinator Dr. Ajay Kumar Soni Principal incharge & Asst. Pro. Political science Govt. Maa Mahamaya College Khadgawan Distt. korea (C.G.)