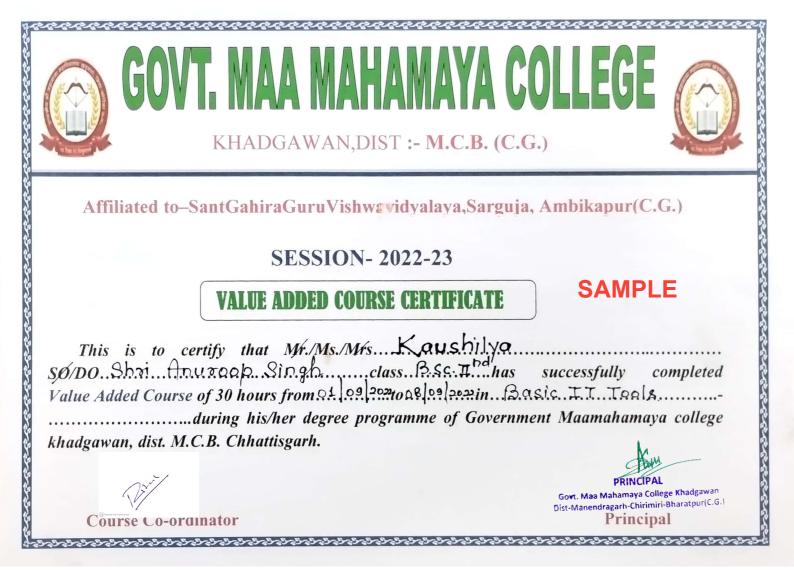

| शासकीय माँ महामाया महाविद्यालय खड़गवाँ,<br>जिला – मनेन्द्रगढ़–चिरमिरी–भरतपुर (छ.ग.)AFFILIATED TO SANT GAHIRA GURU UNIVERSITY, SARGUJA, AMBIKAPUR (C.G.)<br>EMAIL - govtnaveencollege@gmail.com<br>WEBSITE - http://govtmmcollegekhadgawan.in/ |                                                       |                                                    |                          |                                                  |                                                                     |                                                                                                                         |                                                                                |  |  |  |
|-----------------------------------------------------------------------------------------------------------------------------------------------------------------------------------------------------------------------------------------------|-------------------------------------------------------|----------------------------------------------------|--------------------------|--------------------------------------------------|---------------------------------------------------------------------|-------------------------------------------------------------------------------------------------------------------------|--------------------------------------------------------------------------------|--|--|--|
| Report of Value Added Programs<br><u>Session: 2022-23</u>                                                                                                                                                                                     |                                                       |                                                    |                          |                                                  |                                                                     |                                                                                                                         |                                                                                |  |  |  |
| Sl.<br>No.                                                                                                                                                                                                                                    | Name of Add<br>on /Certificate<br>programs<br>offered | No. of times<br>offered<br>during the<br>same year | Duration<br>of<br>course | Number of<br>students<br>enrolled in<br>the year | Number of<br>Students<br>completing<br>the<br>course in the<br>year | Purpose                                                                                                                 | Outcomes                                                                       |  |  |  |
| 01                                                                                                                                                                                                                                            | Basic IT Tool                                         | 1                                                  | 30 Hrs.                  | 75                                               | 75                                                                  | To enable students<br>develop IT skills<br>,basic computing<br>skills and enhance<br>their employability<br>in general. | Improve their IT skills and<br>analyse and present<br>information in a meaning |  |  |  |