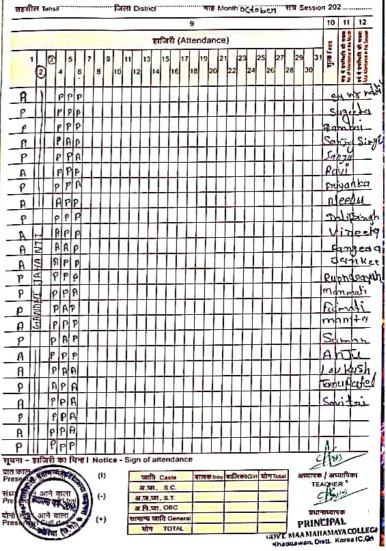

| विच          | ालय Schu                   | Geve MM. Celle                                                                               | की दैनिक उ<br>ट्र <sup>क्ता Class</sup> | ঝি.অBlo                                                                     | ck RF          | algo                                                      | ucar)                     |
|--------------|----------------------------|----------------------------------------------------------------------------------------------|-----------------------------------------|-----------------------------------------------------------------------------|----------------|-----------------------------------------------------------|---------------------------|
| 1            | 2                          | 3                                                                                            | 4                                       | 3                                                                           | 6              |                                                           | 8                         |
| TOTAL S. No. | प्रवेशा क्रमांक<br>Ad. No. | विद्यार्थी का नाम<br>Name of Student                                                         | रिता का नाम<br>Name of Father           | रहरी की नाग<br>भाता का माम<br>Name of Mother                                | 'জারি<br>Caste | च्या ने पर्दी होने की तारीज<br>Date of activescon in case | जन्मतिधि<br>Dale of Birth |
| 1.           |                            | Sumenchakum                                                                                  | Mahendra Si                             | igh B. Coma                                                                 | ST             |                                                           | 25 201                    |
| -            |                            |                                                                                              | Devlal                                  | Belona                                                                      | ST             |                                                           | 29 21                     |
| 2.           |                            | Sangeeta                                                                                     | Ansi Gumbli                             | Singh B.S. MI                                                               | ST             |                                                           | 37002                     |
| 3.           |                            | Santaulingh                                                                                  |                                         | as B.So. Art                                                                | ST             |                                                           | 0802                      |
| 4            |                            |                                                                                              | Rhu: Dul Sin                            |                                                                             | ST             |                                                           | 2102                      |
| 5.<br>6:     |                            | Loui Kant                                                                                    | Shri Karnelh                            | evi B.Sc April                                                              | ST             |                                                           | 11:500                    |
| 7.           |                            | Driyanka                                                                                     | Mahendros                               | MB.Sc.mid                                                                   | ST             |                                                           | 0211                      |
| 8.           |                            | Necly.                                                                                       | Phy Ram nata                            |                                                                             | OBC            |                                                           | 07.07                     |
| 9.           |                            | Dalip Sinde                                                                                  | dri lal                                 | B.Se. met                                                                   | ST             |                                                           | 22 239                    |
| 10.          |                            | Vineta                                                                                       | Shri Shu Khs                            | an BSc II'                                                                  | ST             |                                                           | 9 2000                    |
| 11.          |                            | Rangeeta                                                                                     | Calpratap                               | B Se pro                                                                    | ST             |                                                           | 01000                     |
| 12           |                            | Jantee                                                                                       | Shu balder                              | pse mrd                                                                     | ST             |                                                           | 15000                     |
| 13.          |                            | Roop Nanayan                                                                                 | peeporth                                | 6.Sc. m                                                                     | ST             |                                                           | 15000                     |
| 14           |                            | Manhati                                                                                      | Shi sanfial                             | BS INM                                                                      | ST             |                                                           | 23                        |
| 15.          |                            | fulmati                                                                                      | Shu burlhe                              | 6. B. C. Drd                                                                | ST             |                                                           | 15 276                    |
| 6            |                            | Manta                                                                                        | Shsidaliai                              | BI. MYC                                                                     | OBC            |                                                           | 12 2500                   |
| 17           |                            | funan                                                                                        | Spri Sector                             | · BAC. Drg                                                                  | Sr             | _                                                         | 212001                    |
| 18.          |                            | daja                                                                                         | subulul                                 | B.Sr. 11729                                                                 | OBC            | -                                                         | 3 200                     |
| ß            |                            | lov Eust                                                                                     | Shri Kalpalha                           | BAMM                                                                        | SC             |                                                           | 04                        |
| 20           |                            | Pany parte                                                                                   | Shricitghey                             | palpetersAT                                                                 | GEN            | _                                                         | 20000                     |
| 21.          |                            | Squibi                                                                                       | Shi Komlal                              | B.A MPY                                                                     | OT             | -                                                         | 28 (39)                   |
| 22           |                            | manishasing                                                                                  | a chair nave                            | an hugh fab                                                                 | eT             |                                                           | STOOT                     |
| 22           |                            | Neerenati                                                                                    | Shsiman tin                             | AD AIDA                                                                     | SRC.           | -                                                         | 1004                      |
| 22           | 1                          | KuHula .<br>इ अंतिम दिन यह विवरण तैयार                                                       | Shri Shyanta                            | L.B A (] ?"                                                                 | 100            | ay of the                                                 | month                     |
| गूच          | चत माह के                  | उंत में बालको की संख्या                                                                      |                                         | त हाजिरी                                                                    |                | -                                                         |                           |
| (1)          | No. of stu                 | dents in the last month.                                                                     |                                         | rage attendance<br>सी का प्रतिशत                                            |                |                                                           |                           |
| (2)          | No. of ne                  | ह में भर्ती हुए बालको की संख्या<br>w students in this month<br>प्रदेख हुए बालको की संख्या    | Pei                                     | cent of attendance<br>रान माह में काला लगने र                               | না বিন         |                                                           |                           |
| (1)          | No. of sta                 | प्रदिज हुए दालकों की संख्या<br>idents Discharged in this month<br>5 जंत में पालकों की संख्या |                                         | of teaching days in th<br>के आरभ से शाला लग-<br>No. of teaching days from b | के दिन         |                                                           |                           |